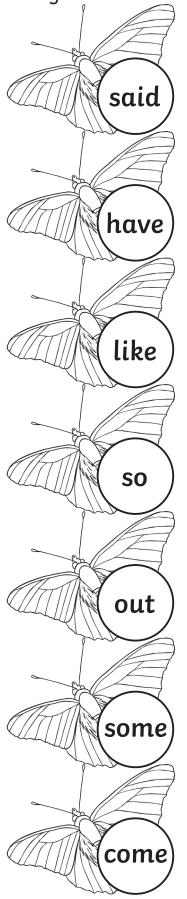

# **Butterfly Tricky Word Matching**

Draw lines to join the butterflies to the flower that shows the matching tricky word.