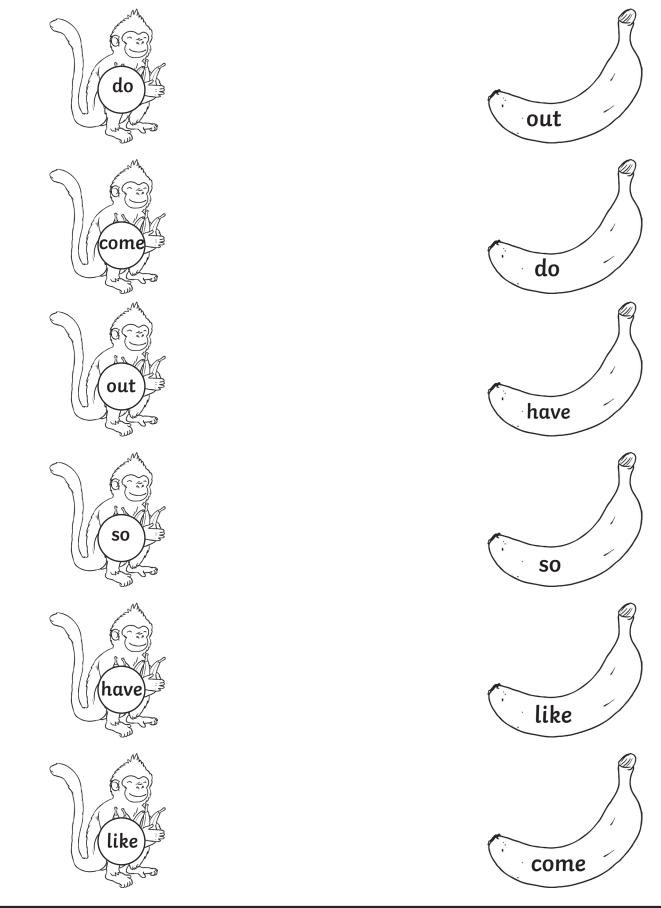

# Monkey and Bananas Tricky Word Matching

Draw lines to match the monkey to the banana that shows the same tricky word.