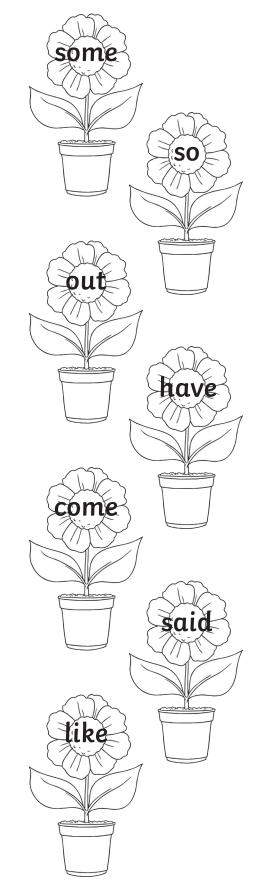

# **Butterfly Tricky Word Matching**

Draw lines to join the butterflies to the flower that shows the matching tricky word.