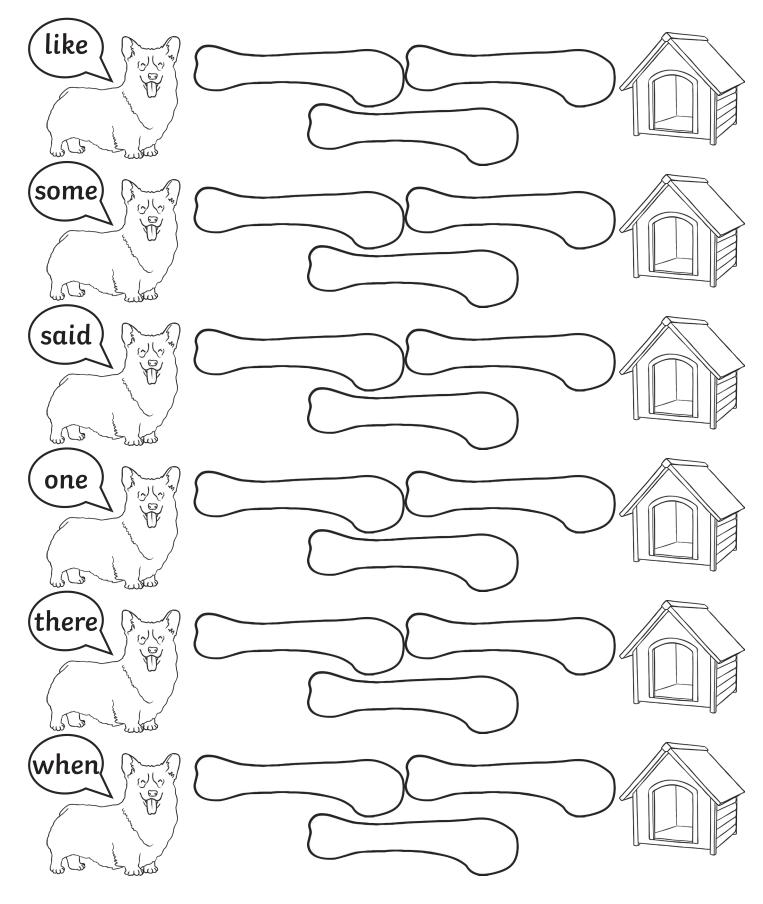

# Dog and Bone Tricky Word Writing

Copy the tricky words the dogs are saying on to the bones to help them reach the kennel.