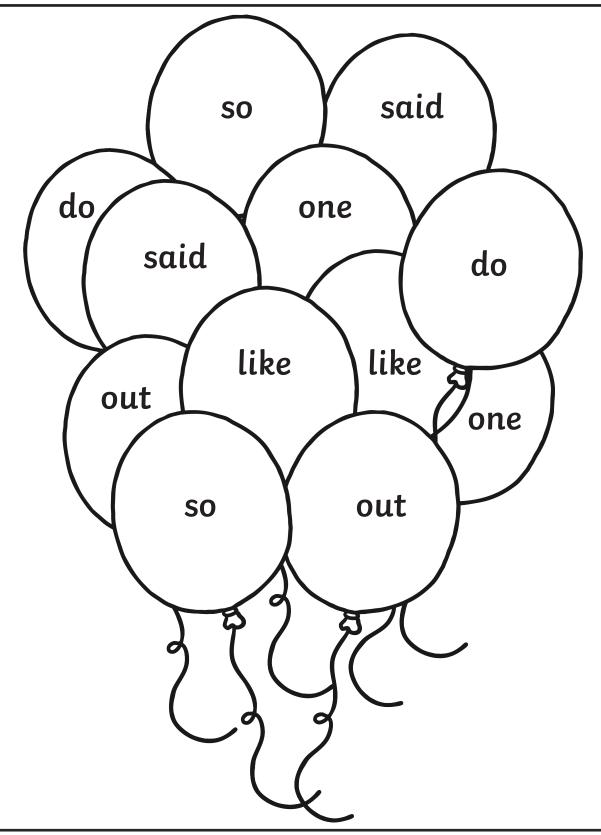

#### **Balloons Tricky Word Colouring**

Read the tricky words and colour the balloons using the clues below.

Page 1 of 10