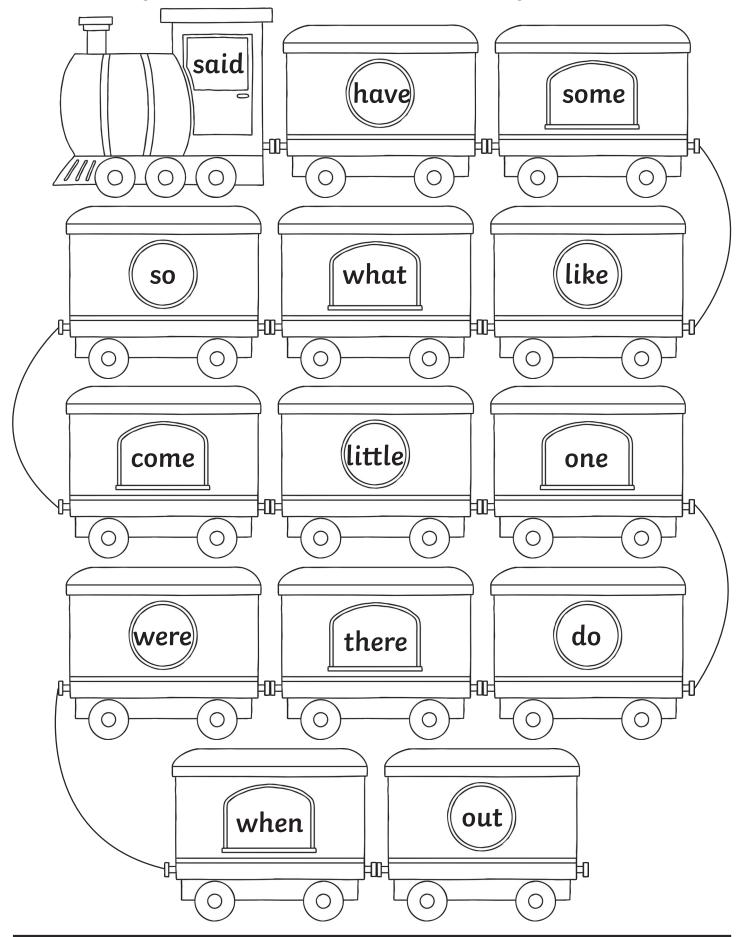

# Tricky Words Train

Read the tricky words and then colour the train carriages.