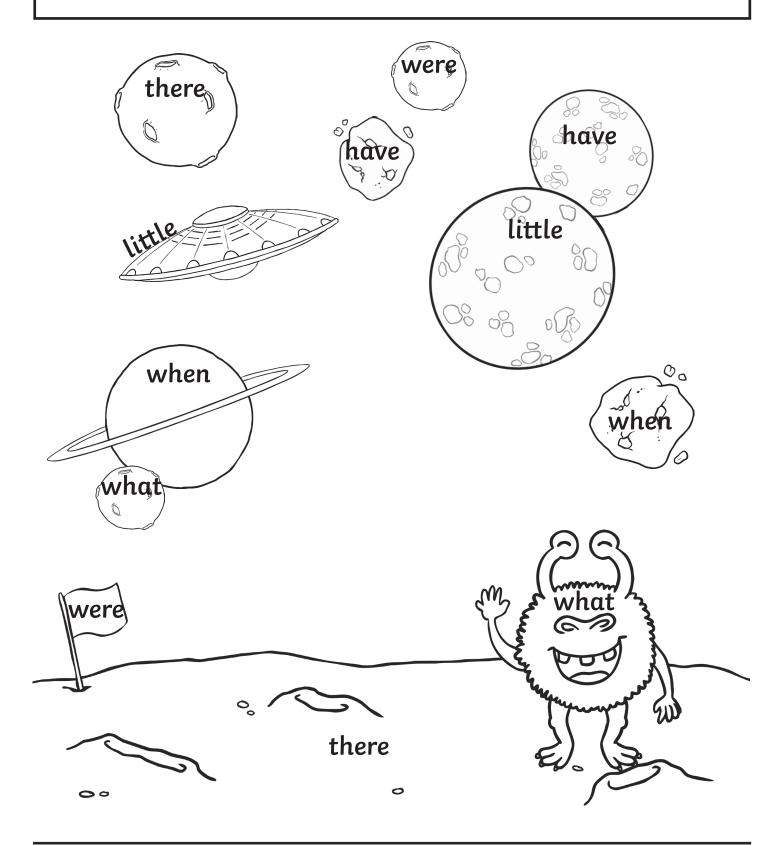

# Space-Themed Tricky Word Colouring

Read the tricky words and colour the pictures using these clues.

when=red were=blue what=yellow there=green have=orange little=purple