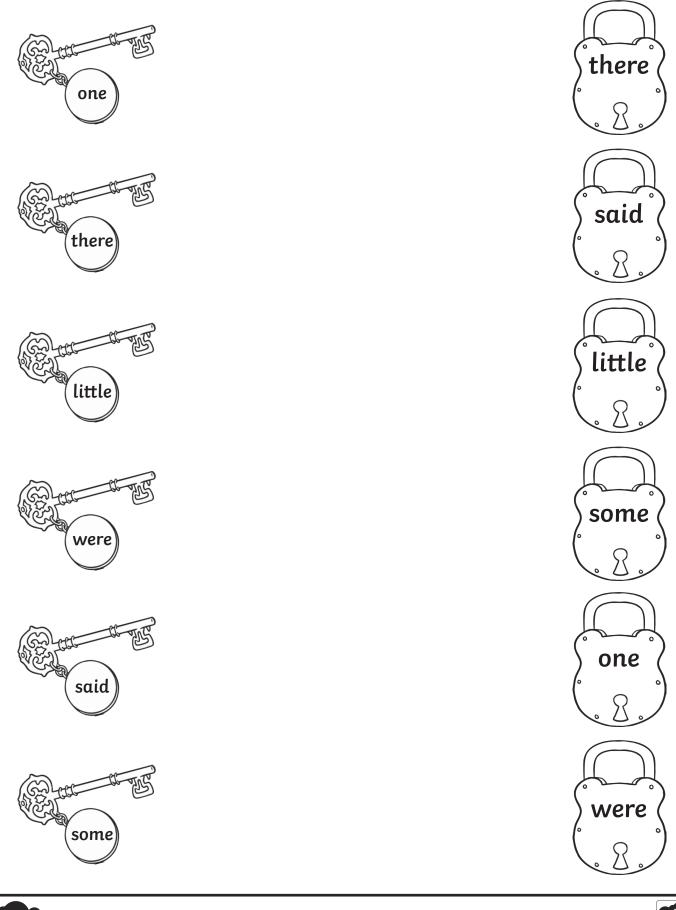

# Key and Locks Tricky Word Matching

Draw lines to match the key to the lock that shows the same tricky word.