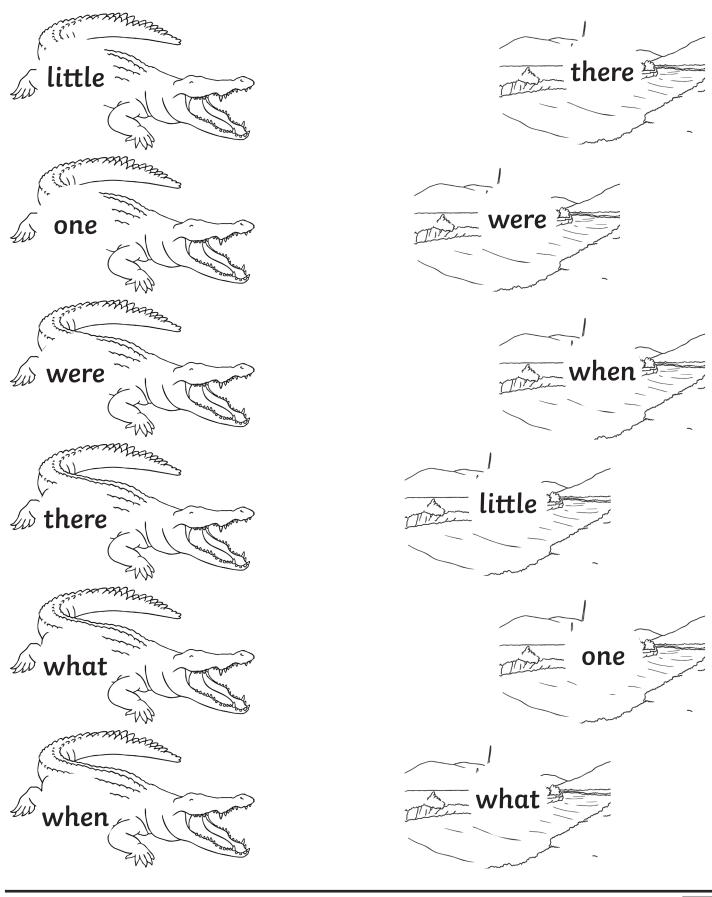

#### **Crocodile Tricky Word Matching**

Draw lines to join the crocodiles to the river that shows the matching tricky word.