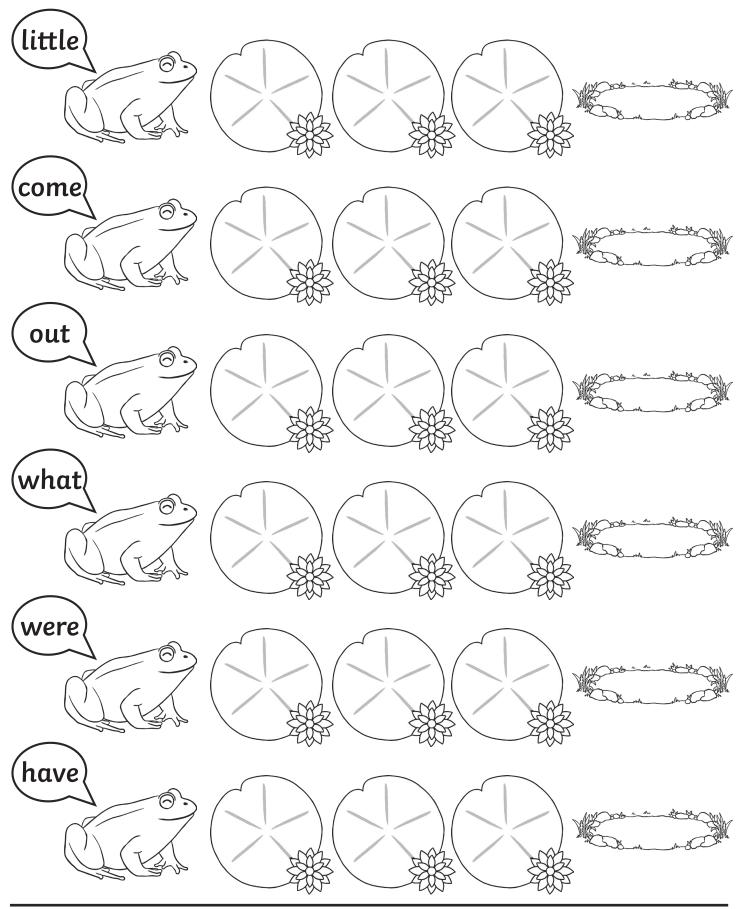

#### **Frogs Tricky Word Writing**

Copy the tricky words the frogs are saying on to the lily pads to help them reach the pond.