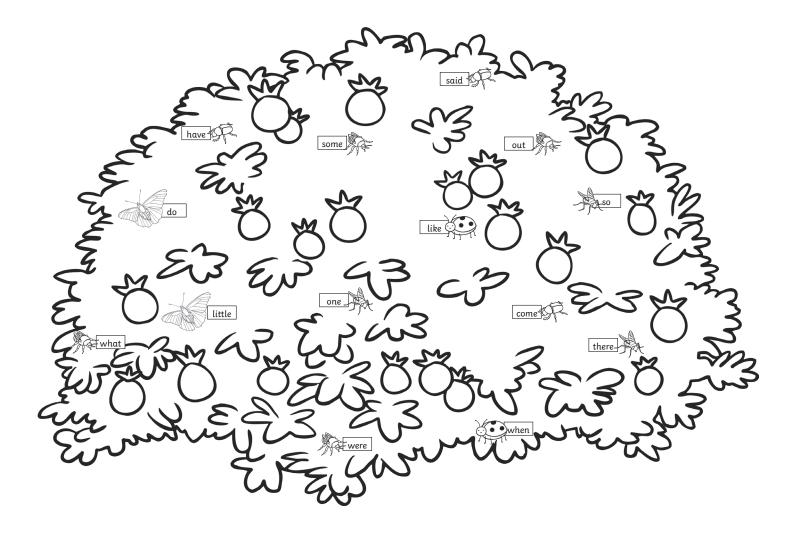

#### **Minibeast Find and Read**

Use a magnifying glass to find the minibeasts hidden around the picture. What tricky words are on the minibeasts?